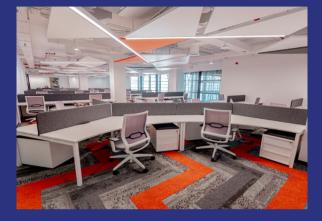

#### **SME** OFFICE

**SME OFFICE** FIXED PACKAGE

Located within the main HQ, set up your own 20-27sqm fully furnished office.

#### Starting from AED 42,000 / per annum

| License Fee                 | 10,000             |
|-----------------------------|--------------------|
| Lease Charge                | 1,200 per sqm      |
| General Services Fee        | Applicable         |
| Registration Fee            | 5,000 One Time Fee |
| Lease Deposit               | 3,000              |
| * Additional Visa AED 1,000 |                    |