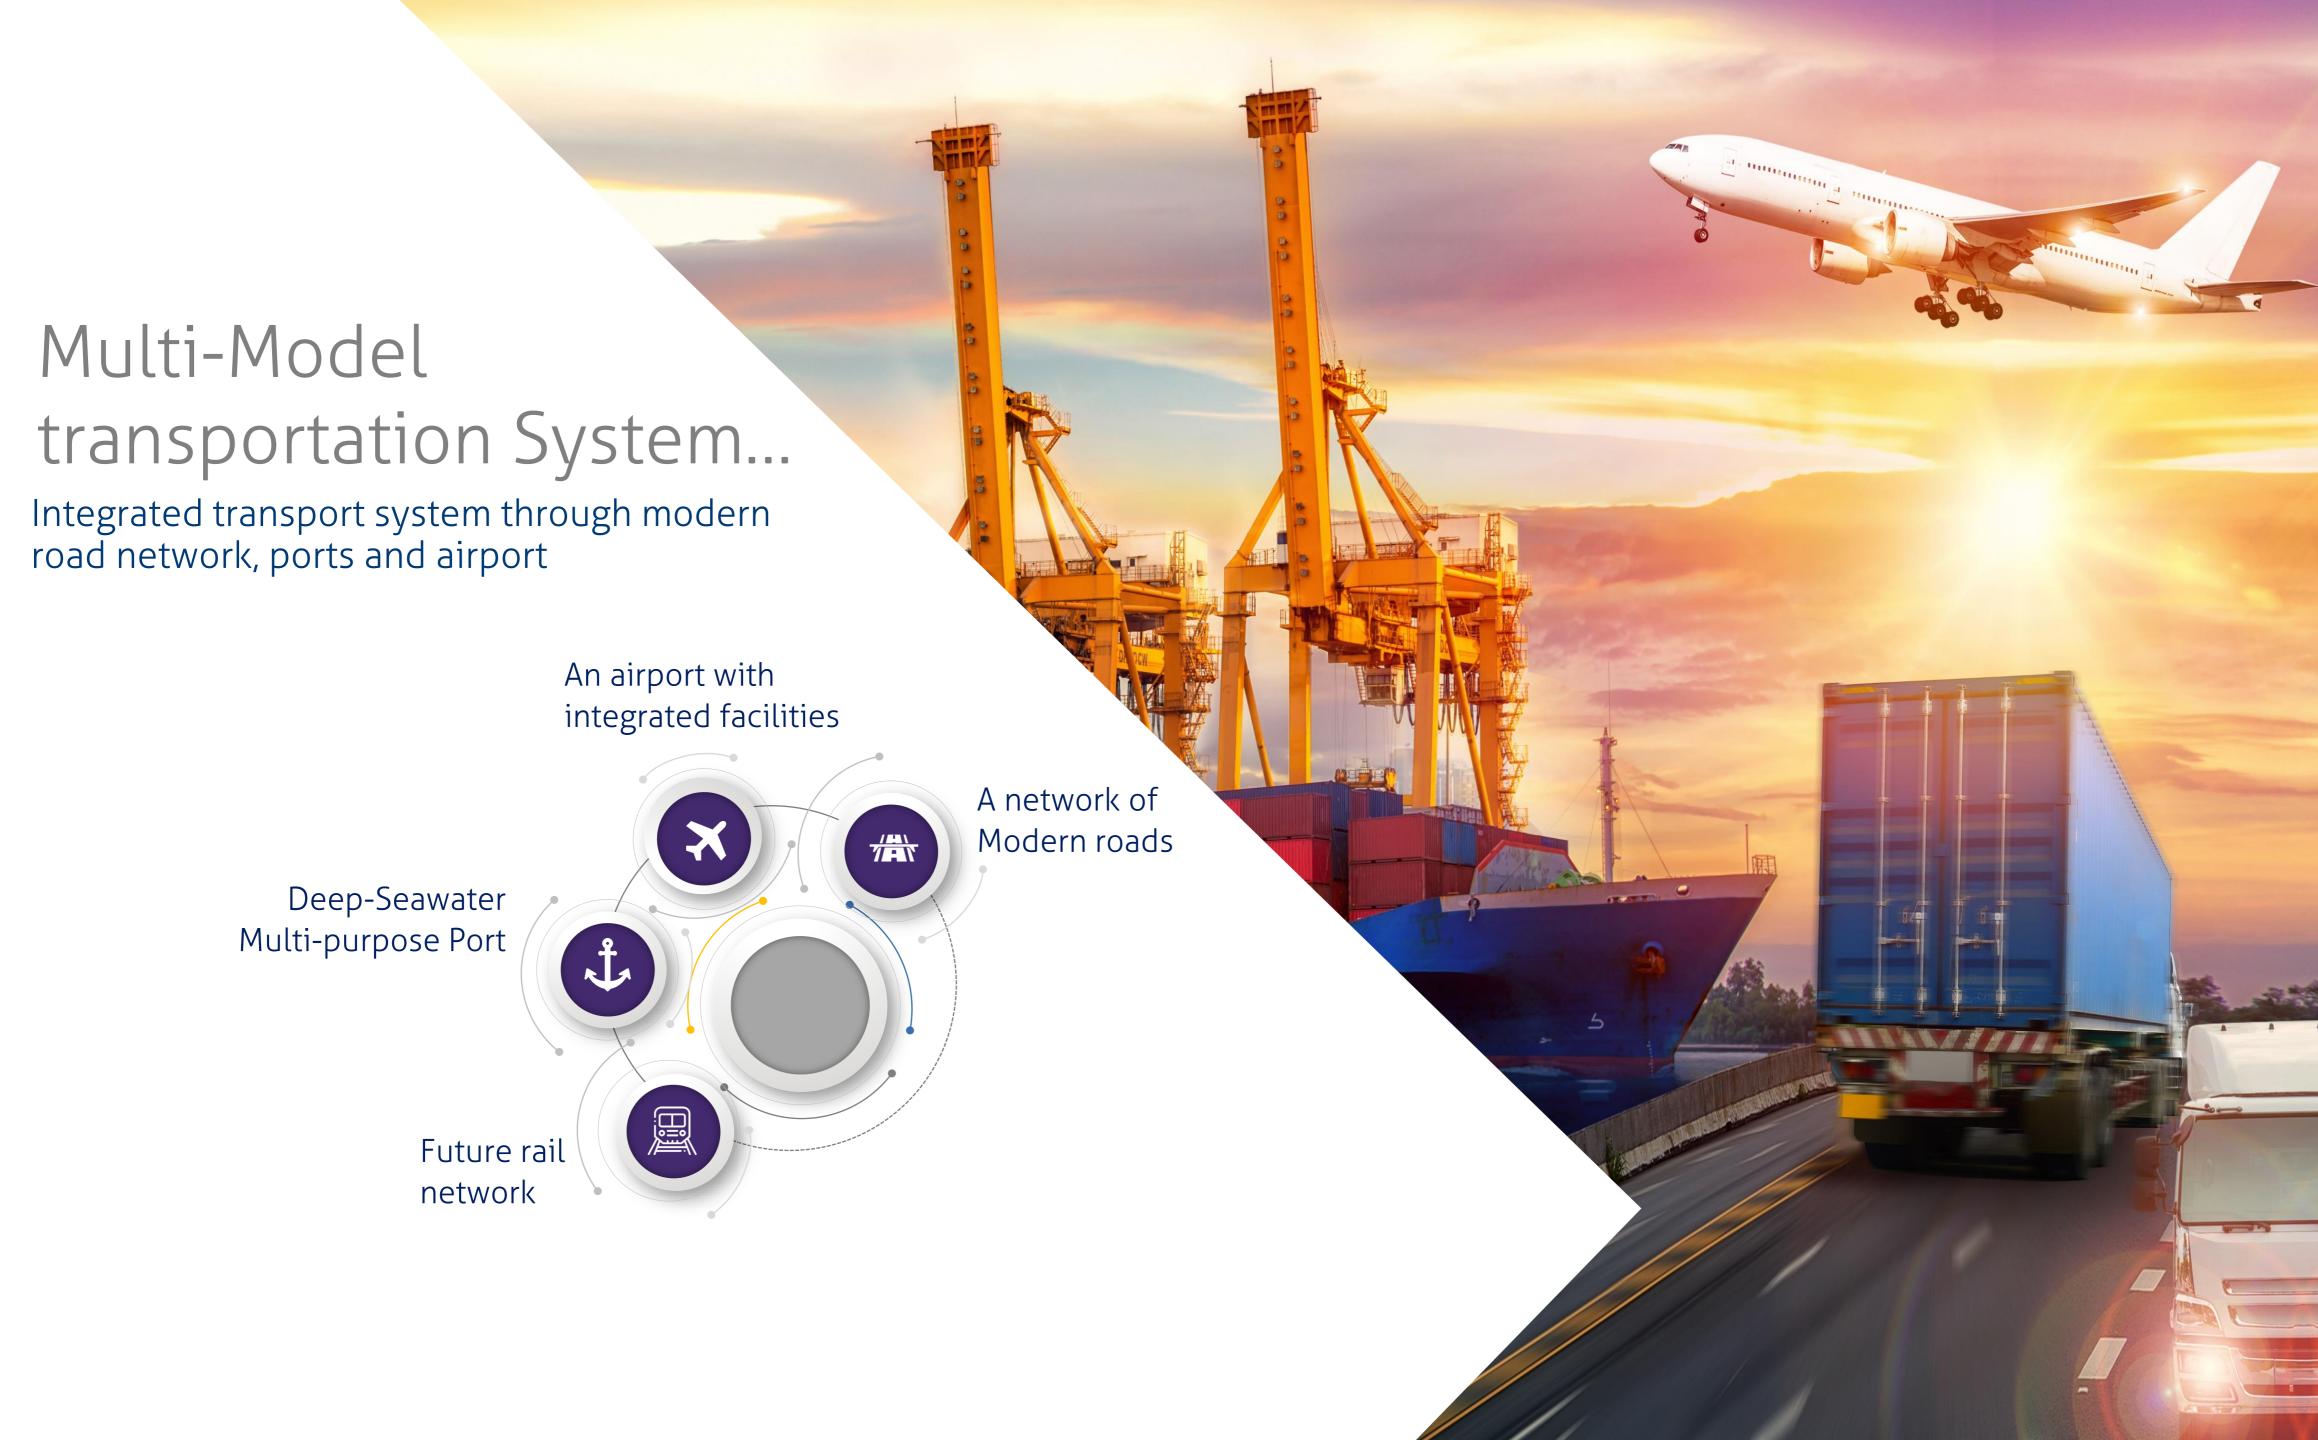

#### **Multi-Model**

**Transportation System** 

## Duqm Airport...

annual cargo capacity of 50,000 tonnes

24 km away from the port & 19 Km away from the city center

designed to all types of aircraft including those handling large passenger loads or air cargo with in-flight catering facilities (A380 and equivalent aircraft.)

## Road Network...

| **7 7** 