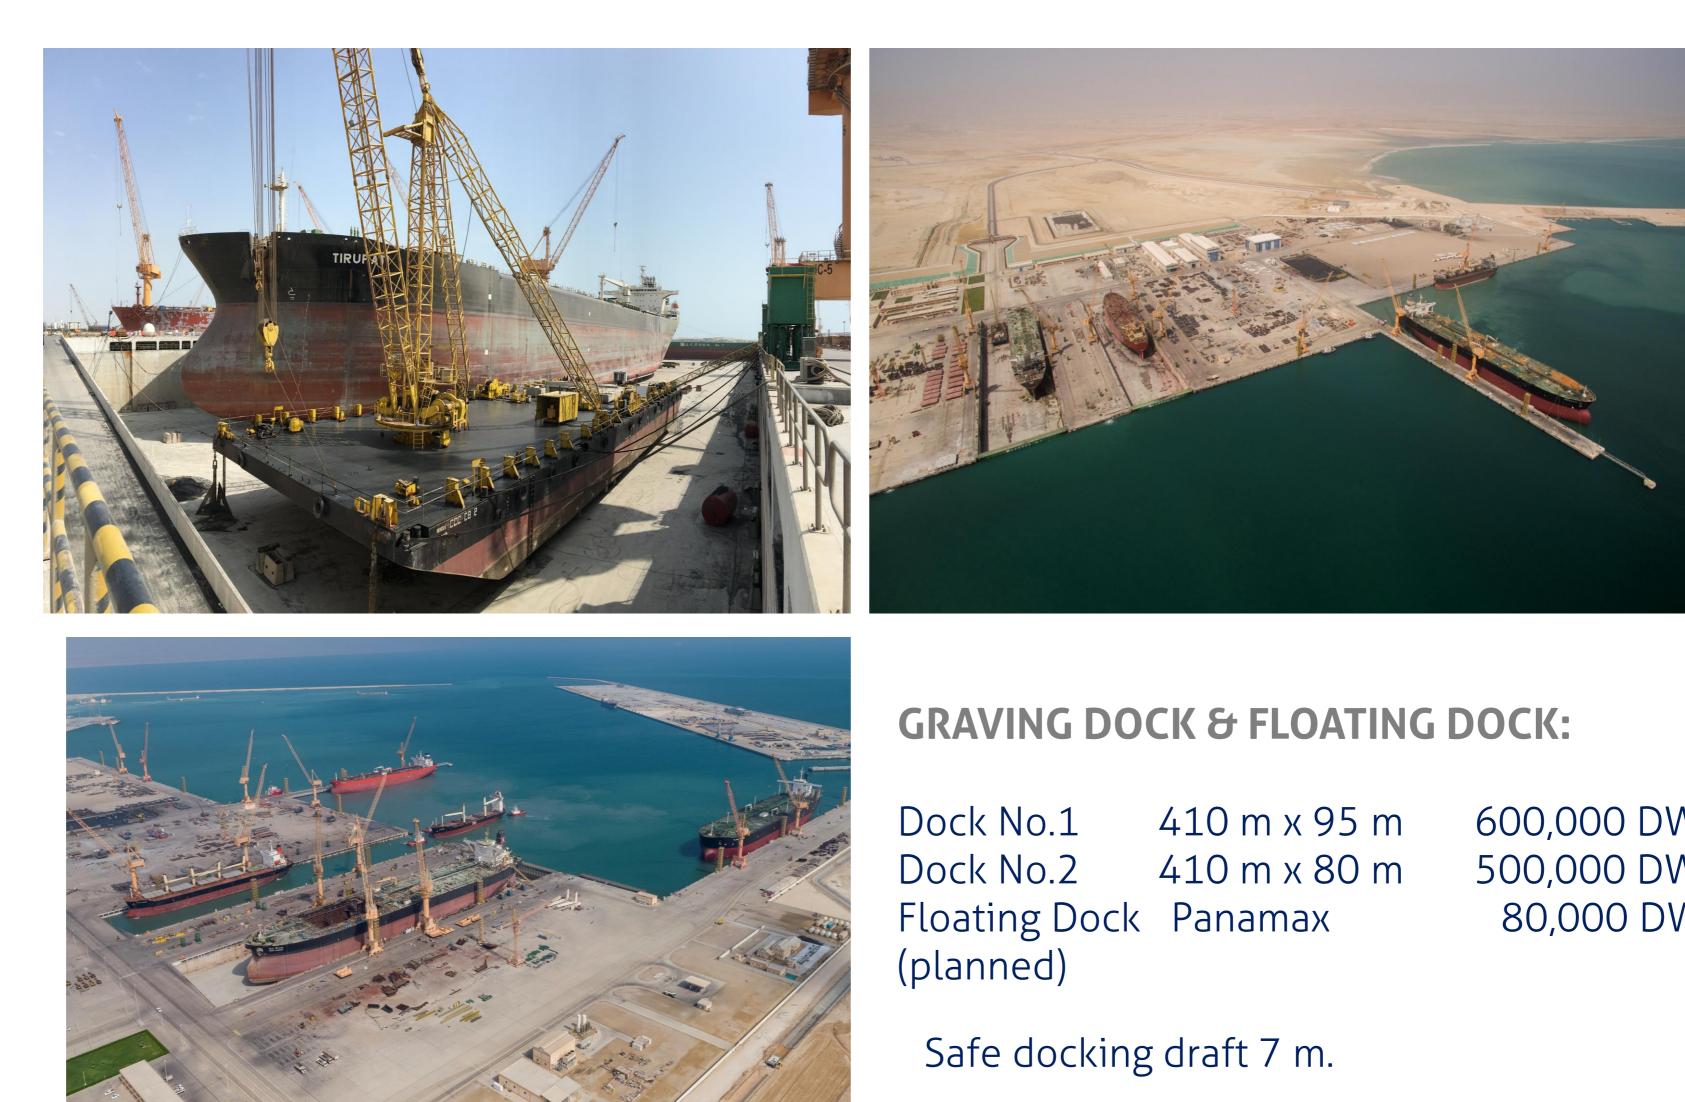

### WATER DEPTH

to allow safe reception of vessels with capacity up to 150 000 DWT Approach channel: -19m Commercial berths : -18m

Oman Dry-Dock...

66

600,000 DWT 500,000 DWT 80,000 DWT