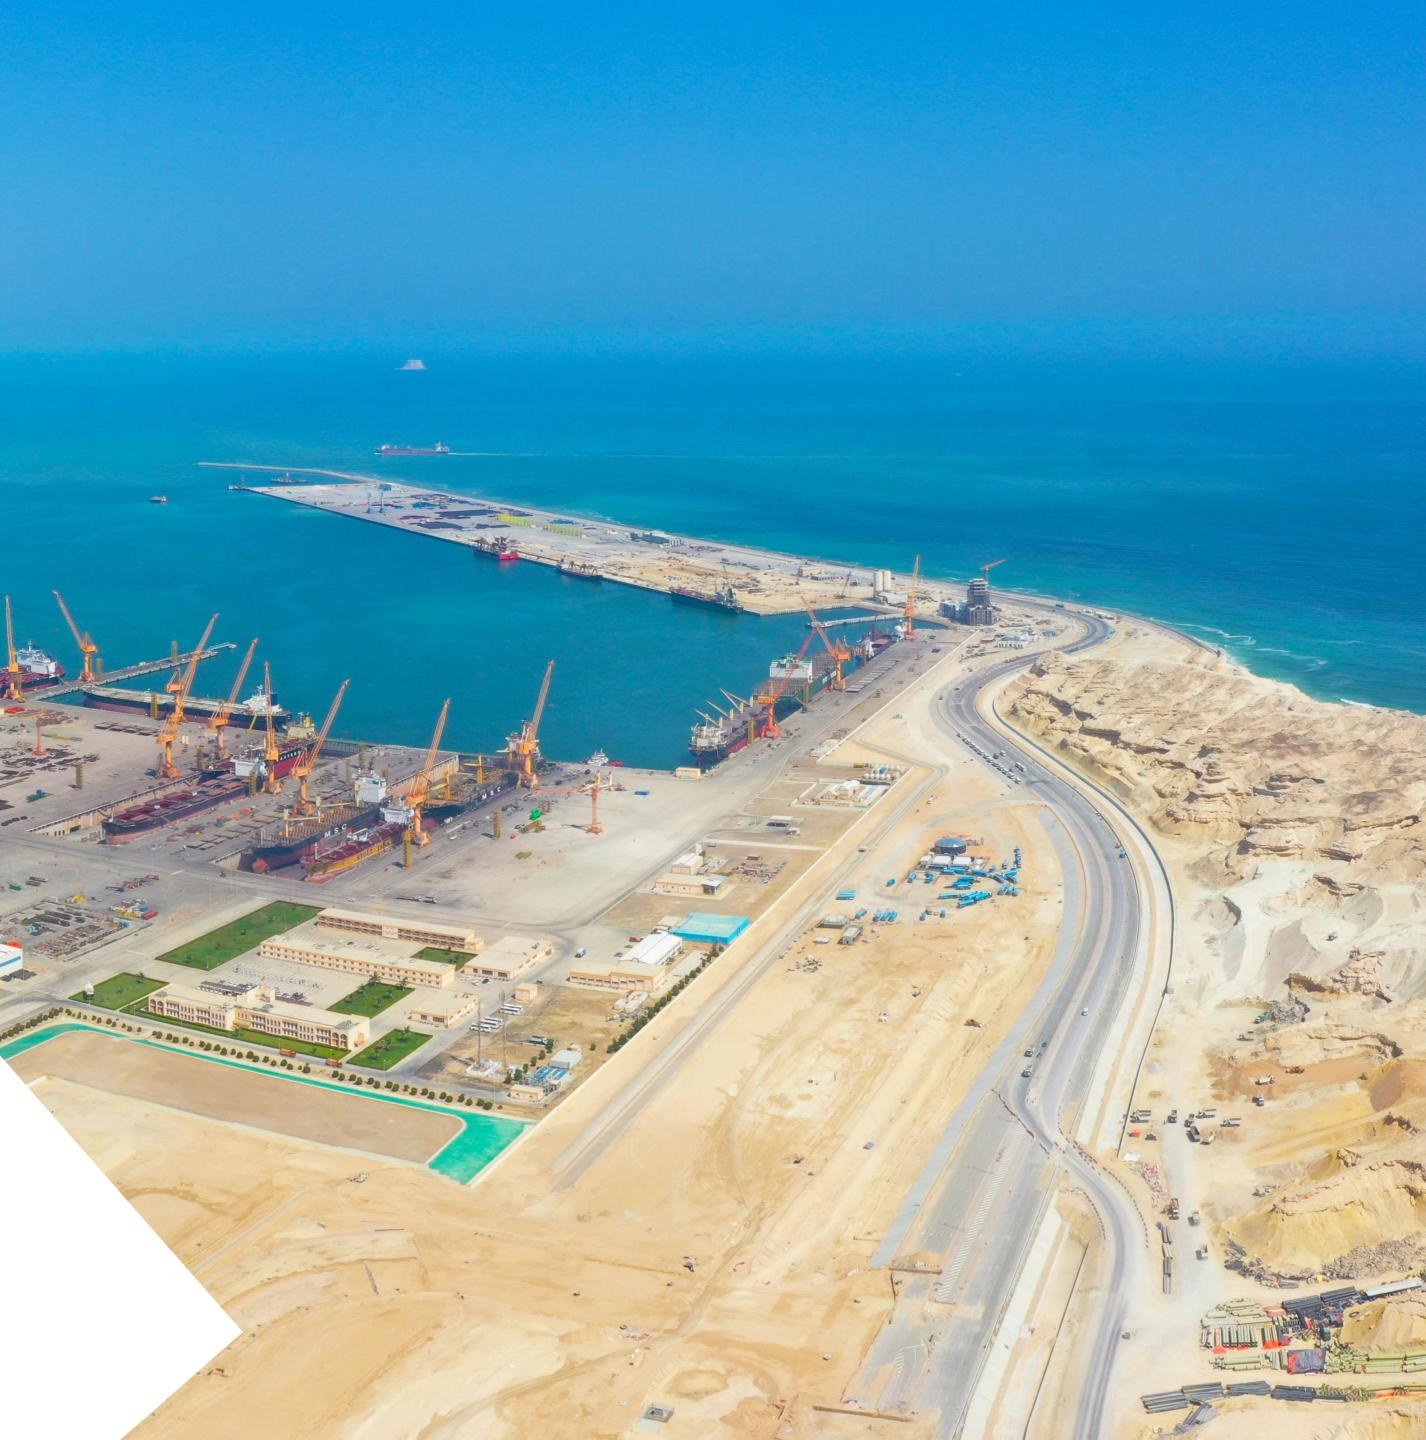

### Port of Duqm... Multi purpose port

With berths of handling high load vessel ship

### FACTS & FIGURES

### AREA

Total port boundary: 170 km2 Land area accommodates: commercial quays, liquid jetties and 1550 ha for logistics (warehousing, storage and services)

#### **BREAKWATERS** Lee breakwater: 4.5 km Main breakwater: 4.1 km

### WATER DEPTH

to allow safe reception of vessels with capacity up to 150 000 DWT Approach channel: -19m Commercial berths : -18m

Oman Dry-Dock...

66

600,000 DWT 500,000 DWT 80,000 DWT