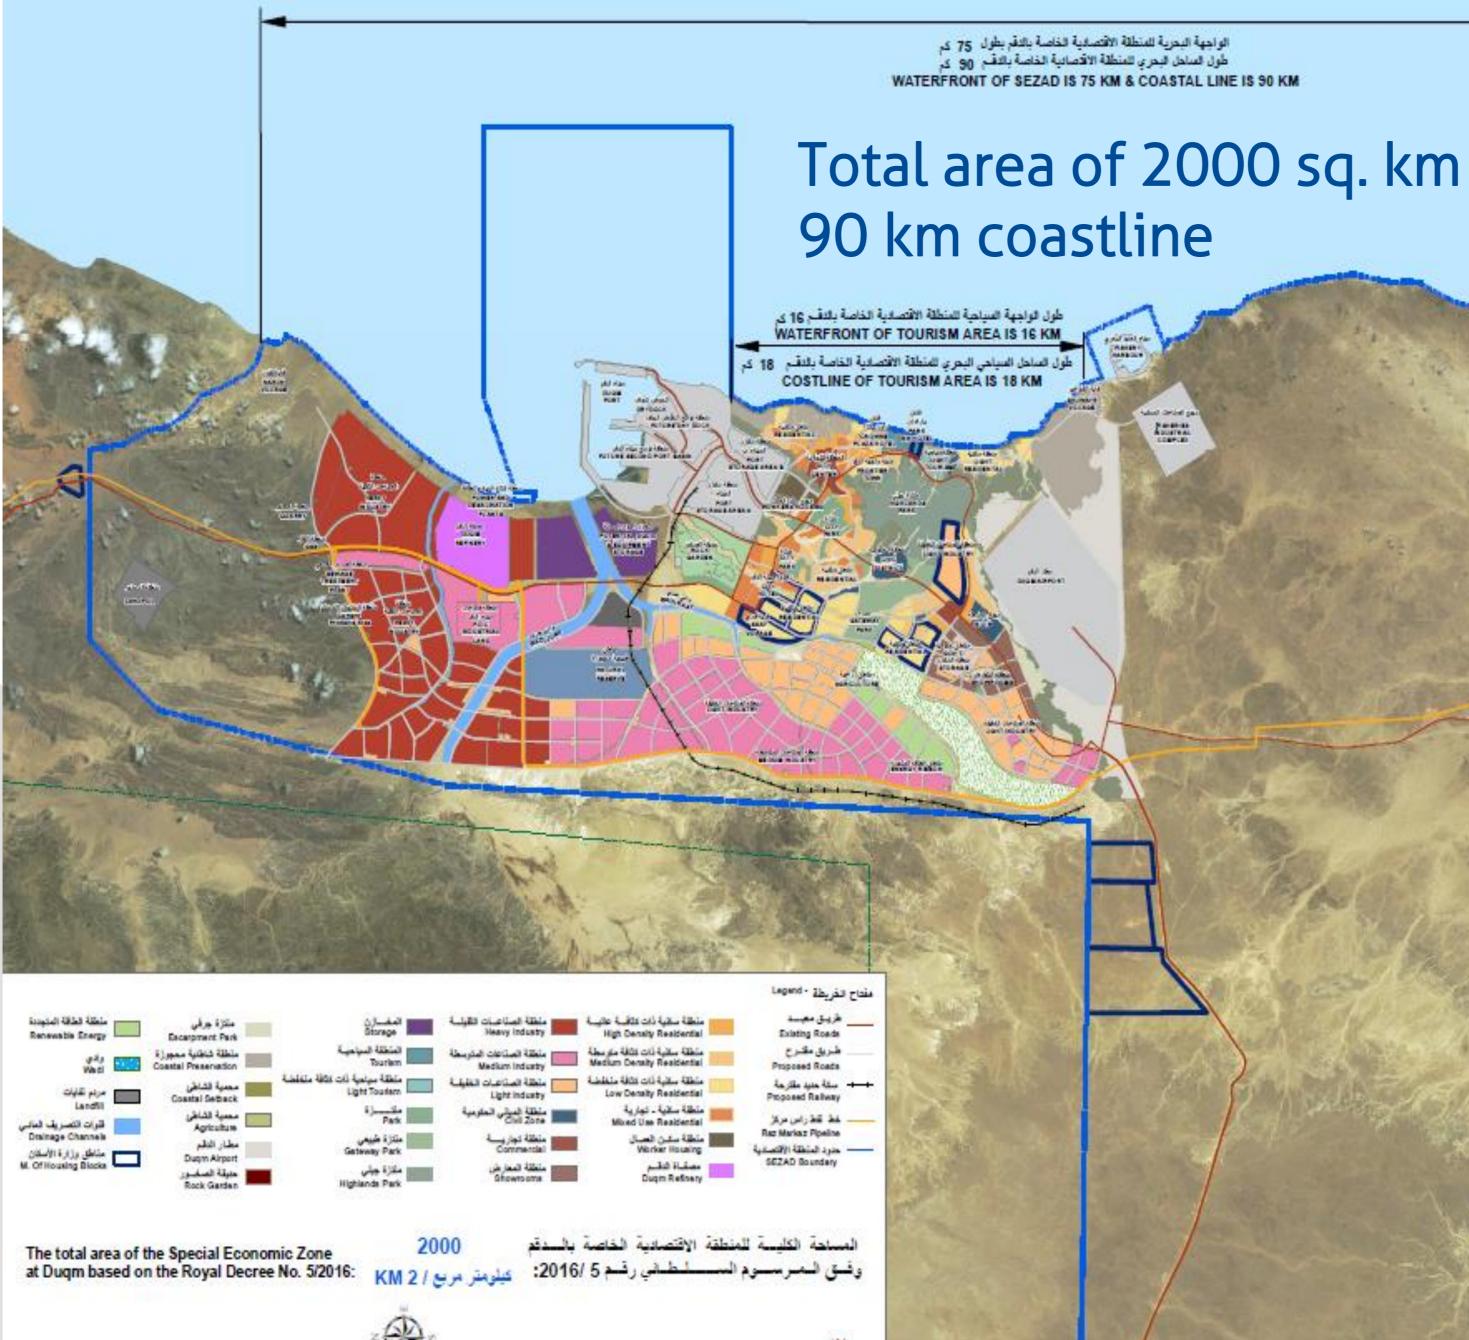

#### Potential Land Area For Development ...

total area of 2000 sq. km and 90 km coastline