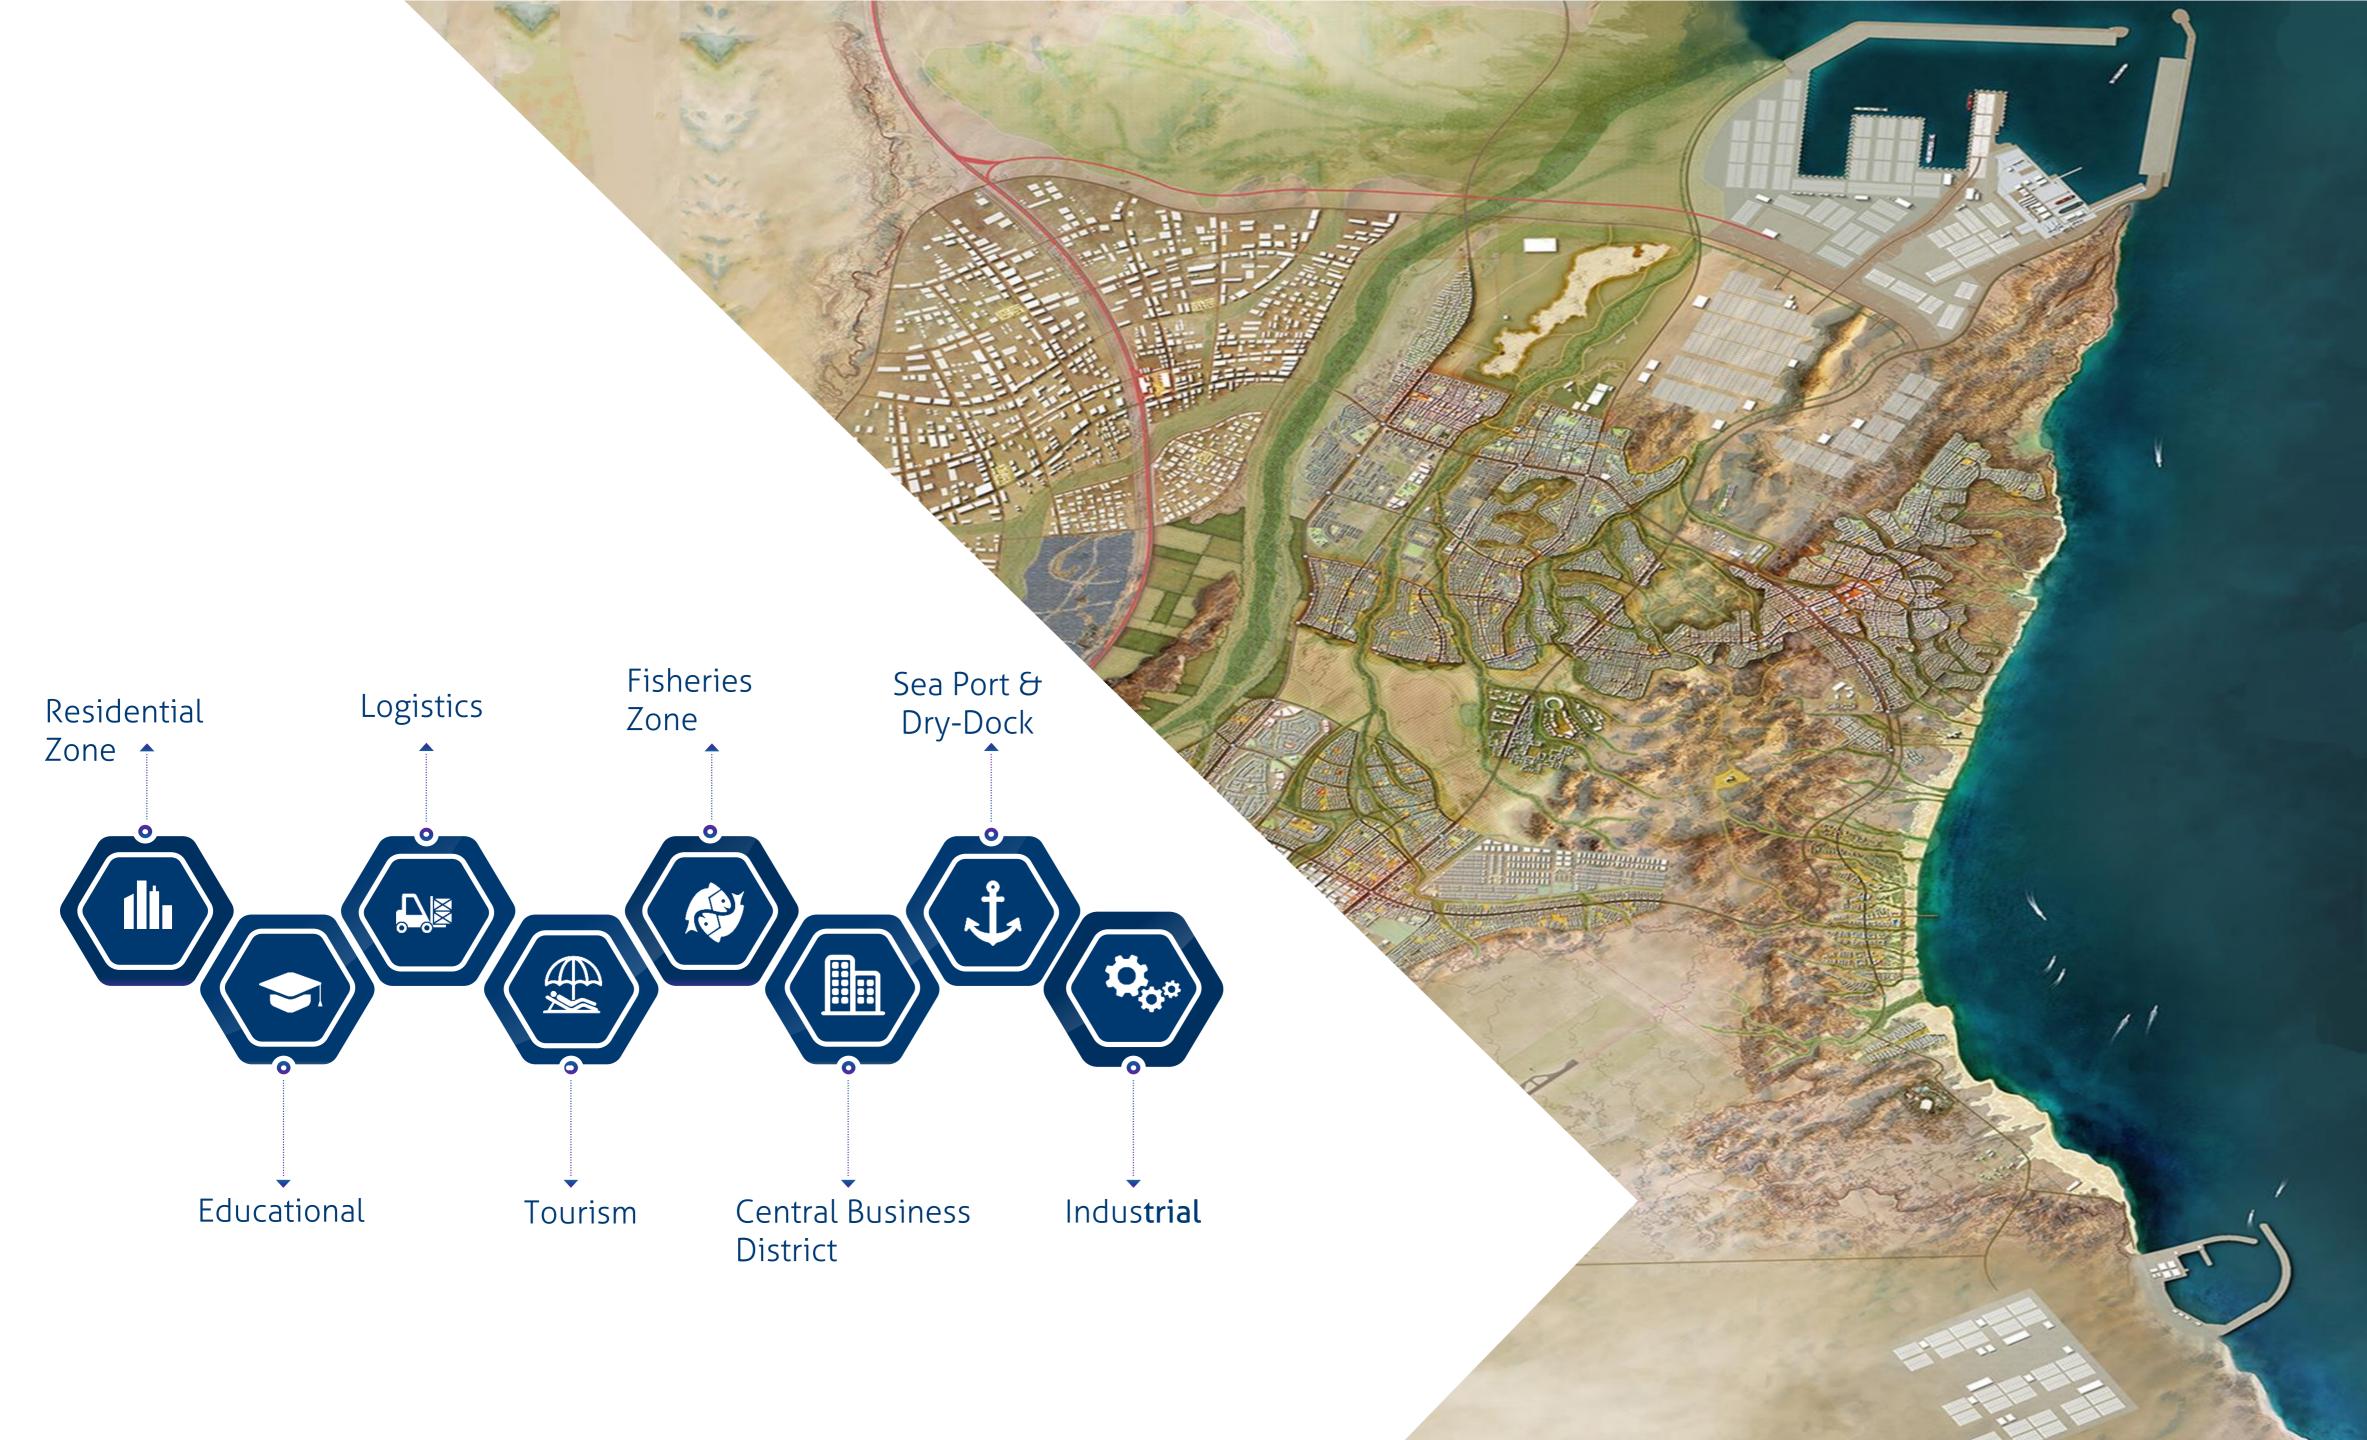

#### Potential Land Area For Development ...

total area of 2000 sq. km and 90 km coastline

#### **STRATEGIC LOCATION**

maritime transit hub and a logistics gateway