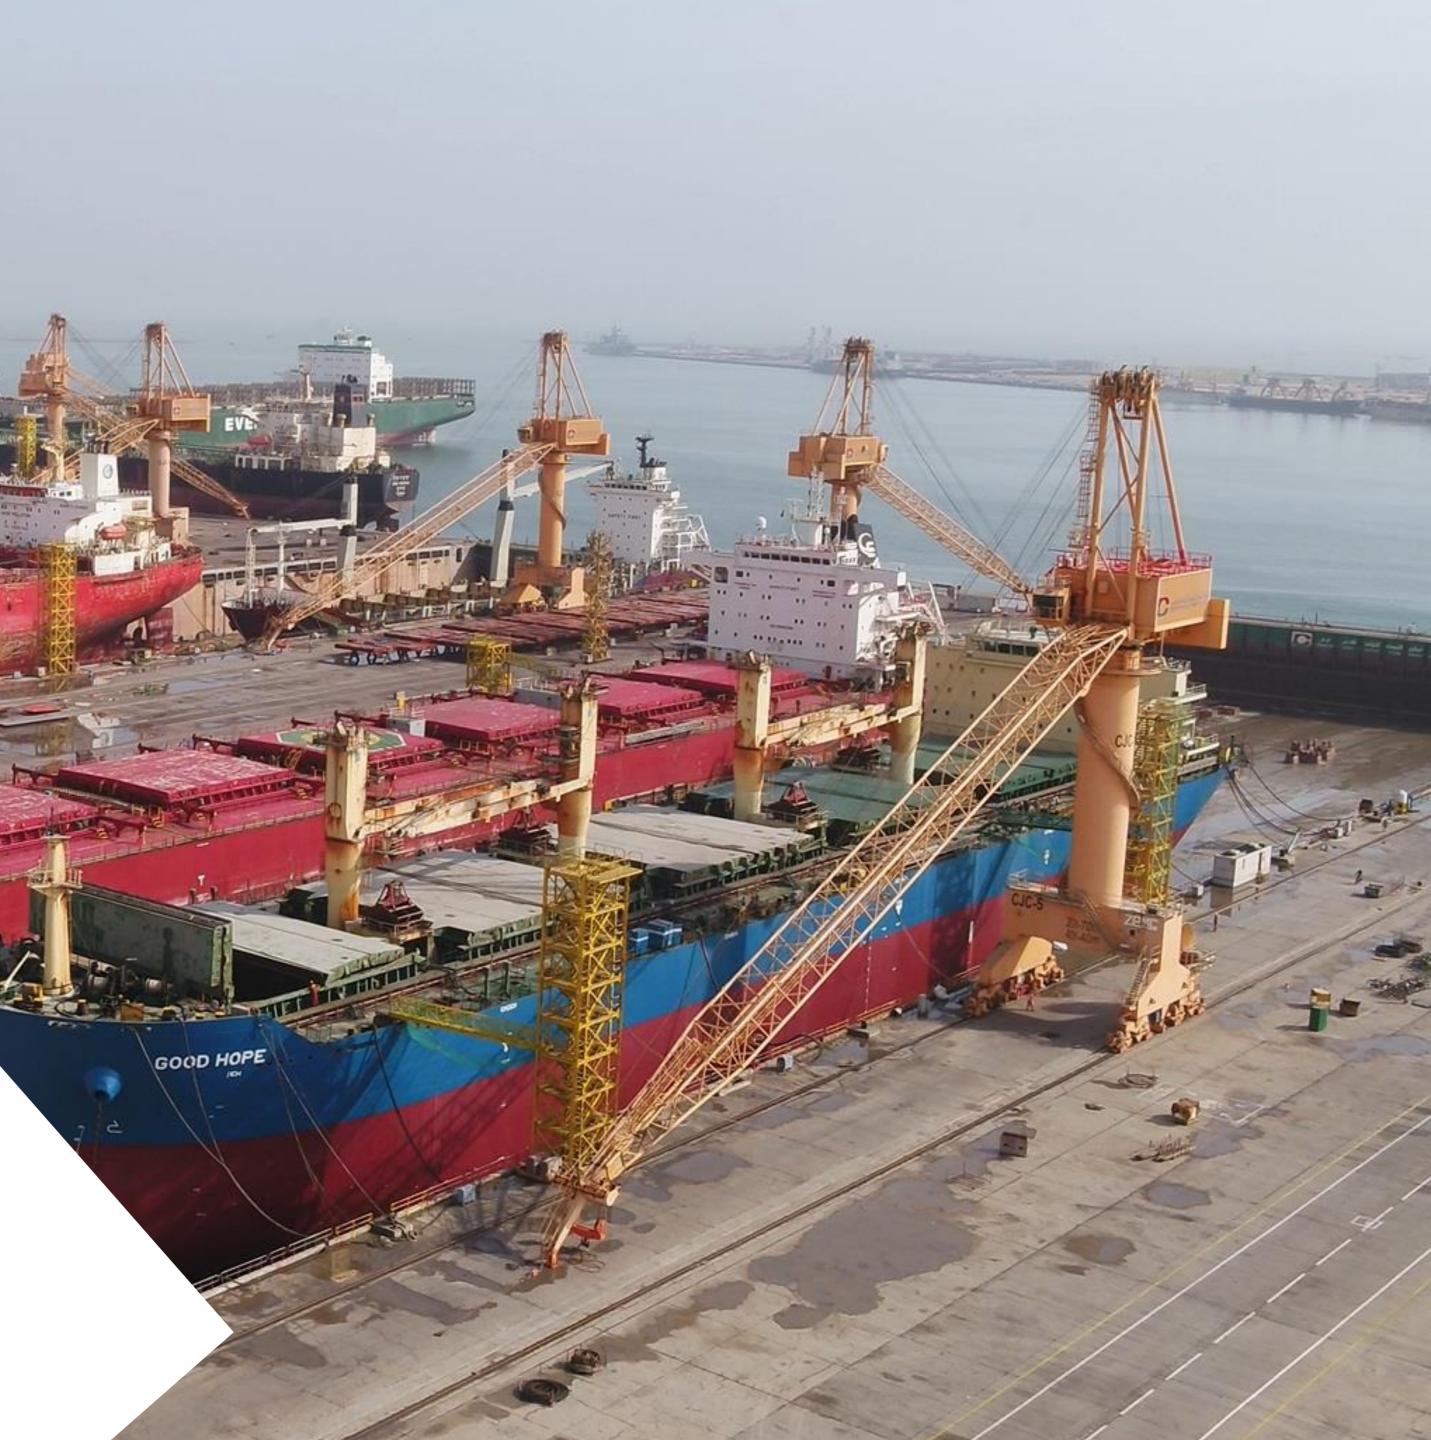

### Port of Duqm... Multi purpose port

With berths of handling high load vessel ship

### WATER DEPTH

to allow safe reception of vessels with capacity up to 150 000 DWT Approach channel: -19m Commercial berths : -18m

Oman Dry-Dock...

66

600,000 DWT 500,000 DWT 80,000 DWT