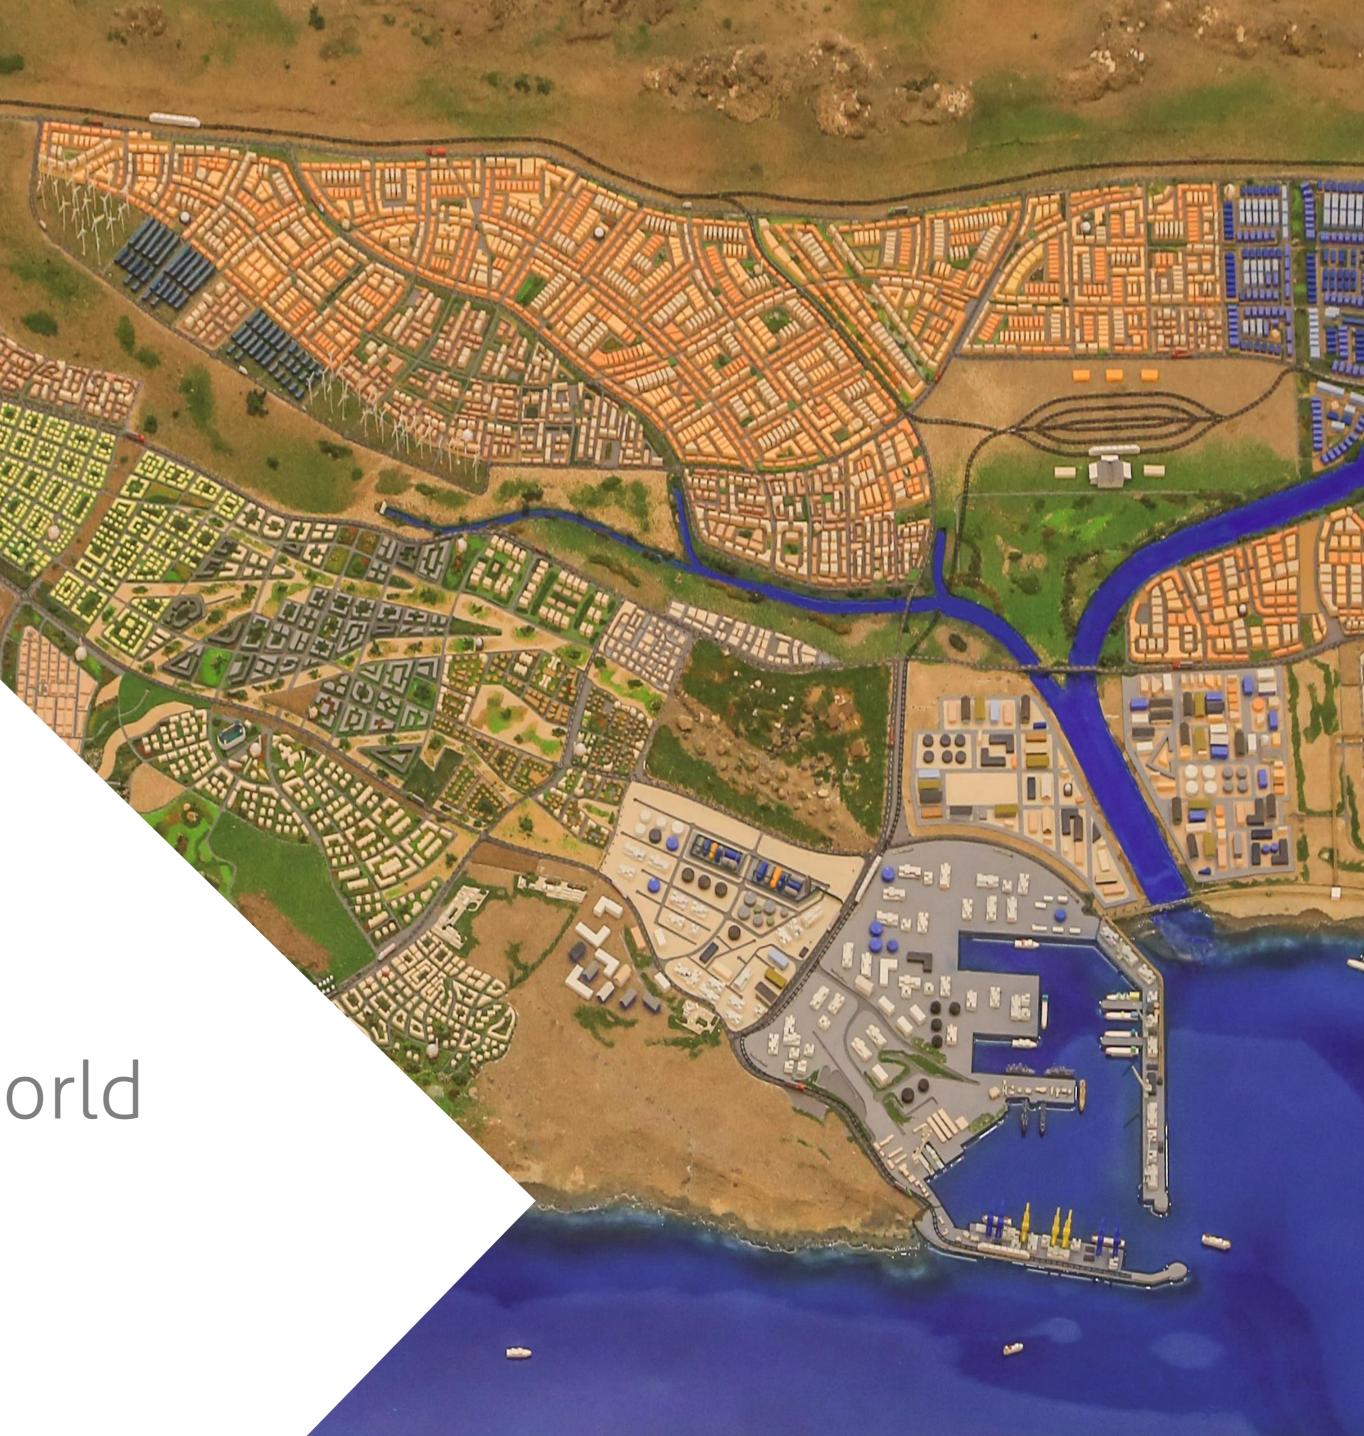

#### Potential Land Area For Development ...

total area of 2000 sq. km and 90 km coastline

### Port of Duqm... Multi purpose port

With berths of handling high load vessel ship

### FACTS & FIGURES

### AREA

Total port boundary: 170 km2 Land area accommodates: commercial quays, liquid jetties and 1550 ha for logistics (warehousing, storage and services)

#### **BREAKWATERS** Lee breakwater: 4.5 km Main breakwater: 4.1 km

### WATER DEPTH

to allow safe reception of vessels with capacity up to 150 000 DWT Approach channel: -19m Commercial berths : -18m

Oman Dry-Dock...

66

600,000 DWT 500,000 DWT 80,000 DWT