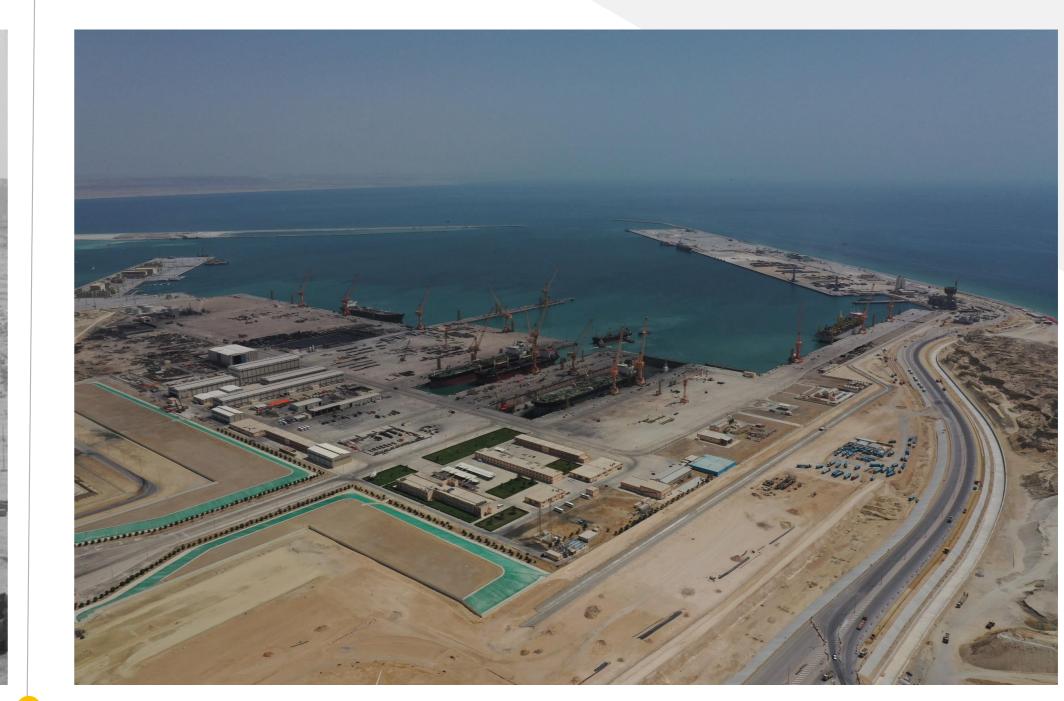

### Port of Duqm... Multi purpose port

With berths of handling high load vessel ship

### FACTS & FIGURES

### AREA

Total port boundary: 170 km2 Land area accommodates: commercial quays, liquid jetties and 1550 ha for logistics (warehousing, storage and services)

#### **BREAKWATERS** Lee breakwater: 4.5 km Main breakwater: 4.1 km

### WATER DEPTH

to allow safe reception of vessels with capacity up to 150 000 DWT Approach channel: -19m Commercial berths : -18m

Oman Dry-Dock...

66

600,000 DWT 500,000 DWT 80,000 DWT